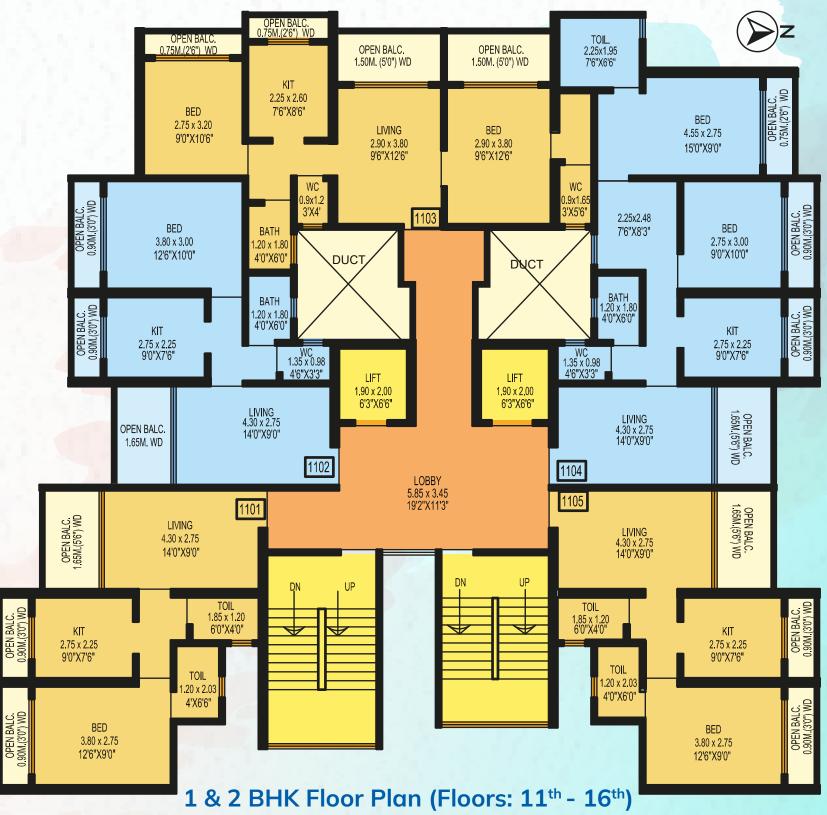

- Open gym
- Yoga area
- Swing
- Gazebo

Healing stone pavement

Senior citizens

sit-out area

24/7 power back-up

Refuge area (13<sup>th</sup> floor)

|   | Area Statement |                           |               |              |         |  |
|---|----------------|---------------------------|---------------|--------------|---------|--|
|   | Flat No        | RERA Carpet + Encl. Balc. | Actual Carpet | Open Balcany | Total   |  |
|   | 1101           | 429.70                    | 394.93        | 99.00        | 701.00  |  |
|   | 1102           | 430.88                    | 396.76        | 102.00       | 708.00  |  |
|   | 1103           | 548.53                    | 508.17        | 136.25       | 915.00  |  |
| 4 | 1104           | 654.99                    | 607.63        | 120.00       | 1033.00 |  |
|   | 1105           | 429.70                    | 394.93        | 99.00        | 701.00  |  |