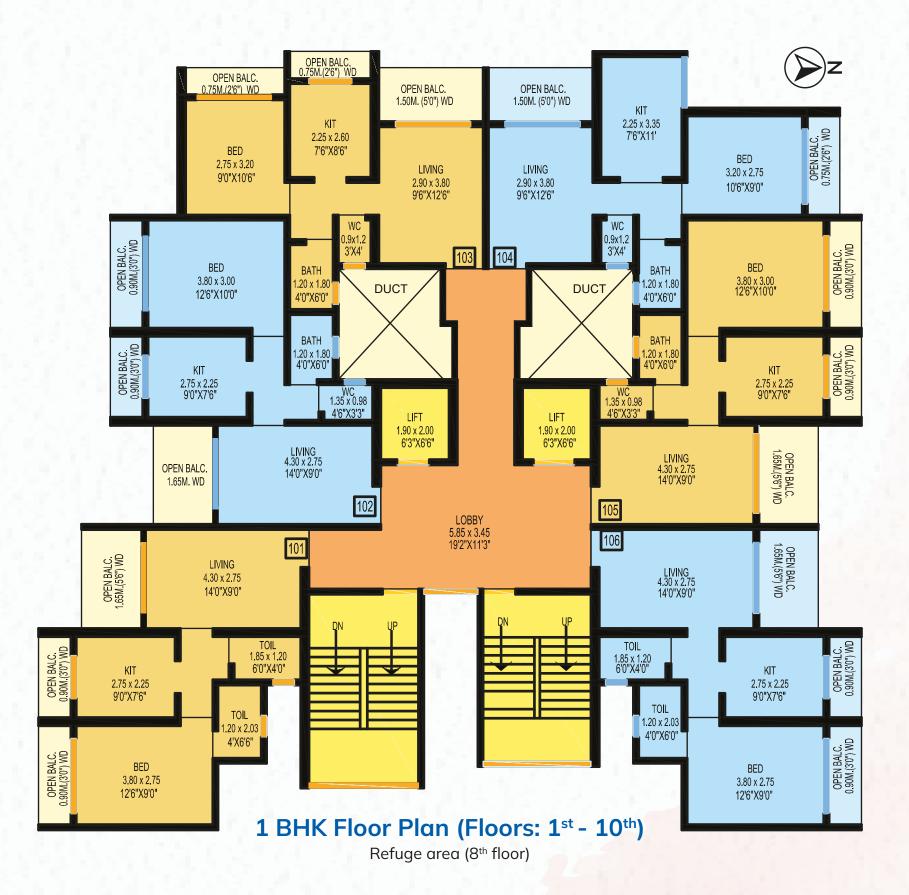

- Open gym
- Yoga area
- Swing
- Gazebo

Healing stone pavement

Senior citizens

sit-out area

24/7 power back-up

Refuge area (13<sup>th</sup> floor)

|   | Area Statement |                           |               |              |         |  |
|---|----------------|---------------------------|---------------|--------------|---------|--|
|   | Flat No        | RERA Carpet + Encl. Balc. | Actual Carpet | Open Balcany | Total   |  |
|   | 1101           | 429.70                    | 394.93        | 99.00        | 701.00  |  |
|   | 1102           | 430.88                    | 396.76        | 102.00       | 708.00  |  |
|   | 1103           | 548.53                    | 508.17        | 136.25       | 915.00  |  |
| 4 | 1104           | 654.99                    | 607.63        | 120.00       | 1033.00 |  |
|   | 1105           | 429.70                    | 394.93        | 99.00        | 701.00  |  |