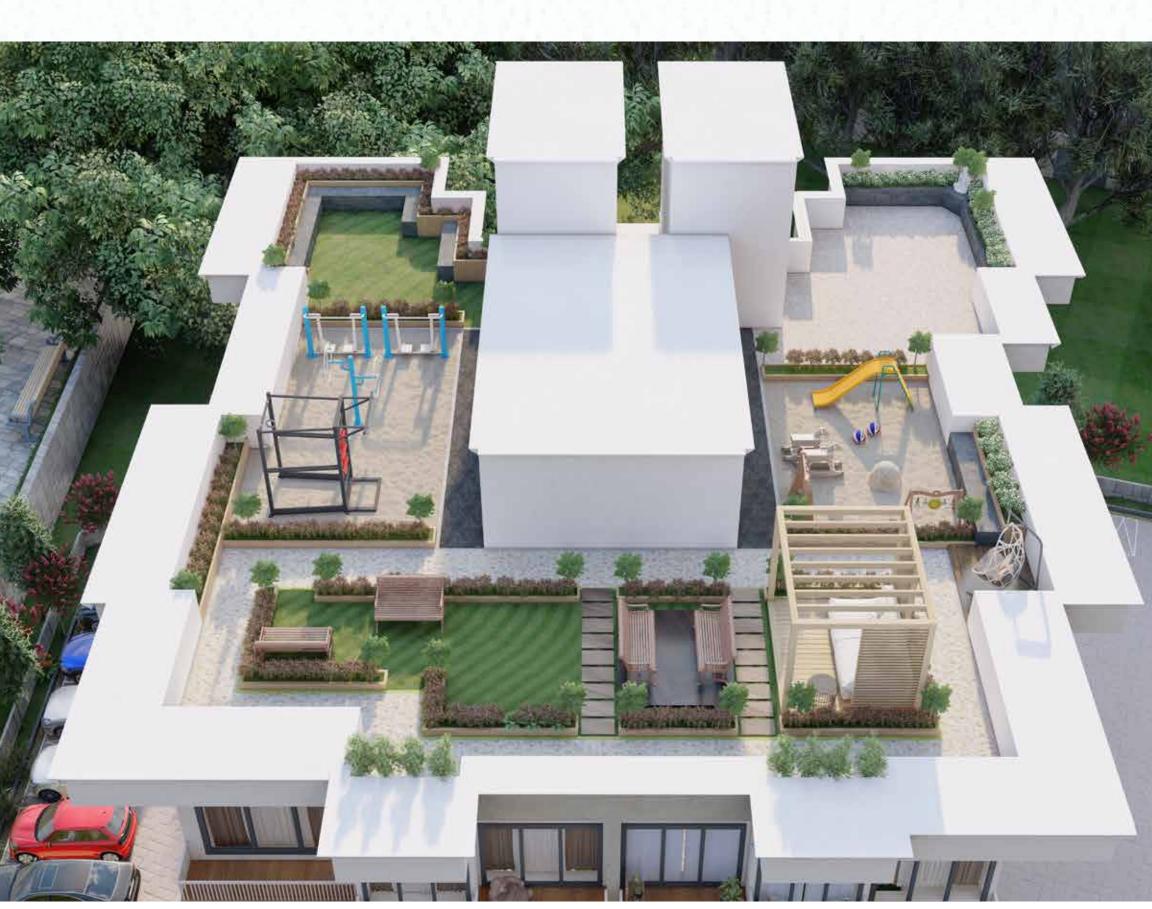

## **THOUGHTFUL AMENITIES**

Stack parking

Play area for children

| _ |
|---|
| ) |

Designer lobby

Vehicle charging point for parking

Video intercom service

Rooftop hangout zone:

- Open gym
- Yoga area
- Swing
- Gazebo

Healing stone pavement

Senior citizens

sit-out area

24/7 power back-up

Refuge area (13<sup>th</sup> floor)

|   | Area Statement |                           |               |              |         |  |
|---|----------------|---------------------------|---------------|--------------|---------|--|
|   | Flat No        | RERA Carpet + Encl. Balc. | Actual Carpet | Open Balcany | Total   |  |
|   | 1101           | 429.70                    | 394.93        | 99.00        | 701.00  |  |
|   | 1102           | 430.88                    | 396.76        | 102.00       | 708.00  |  |
|   | 1103           | 548.53                    | 508.17        | 136.25       | 915.00  |  |
| 4 | 1104           | 654.99                    | 607.63        | 120.00       | 1033.00 |  |
|   | 1105           | 429.70                    | 394.93        | 99.00        | 701.00  |  |

- **3** Yoga area
- Children play area 4
- Swing 6
- Gazebo 6

- Sitting area 7
- Reflexology path 8
- Open 2 wheeler parking 9
- 10 Main Entrance

Site Address: Balaram Complex, Behind Gorakshnath Temple, Tisgaon Naka, Pune Link Road, Kalyan (E) 421306. Office Address: Meera Apartment, Shop No. 1, Tisgaon Naka, Pune Link Road, Kalyan (E) 421 306.